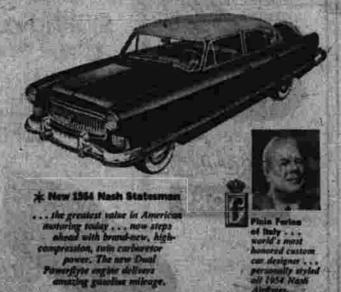

WATKINS of Manchester

Today's the Day!

Wire wheat tries, white extremel error, known presented by Frile, explored, at ourse rest.

This is Mash for 1954, setting a new trend in continental design with styling by Pinia Farina. This is Nash with new low prices that make these more than ever America's biggest buys.

This is Nash—combining brilliant new performance and amazing economy in the Ambassador Super Jetfire engine, with increased power for 1954. This is Nash, available with new Power Steering . . . Power Braking Power-Lift Windows on the Ambassador and Statesman . . . Dual-Range Hydra-Matic Drive . Airliner Reclining Seats on all mod

This is Mash, the builder of cars with Airflyte Construction . . , safer twice as rigid . . , the cars with the built-in second lifetime. Come in and see them today— at all Nash dealers.

CA VIII

AMBASSADOR - STATESMAN - RAMBLER