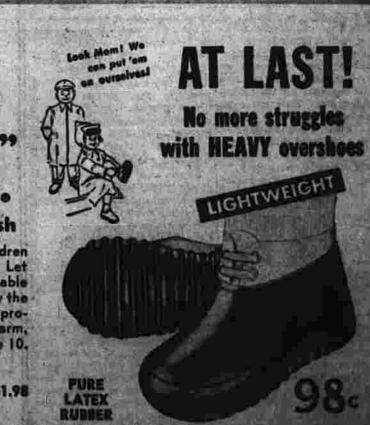

Sizes 3 to 6x ...... \$5.98 

For Snow, Rain or Slush

Why struggle to make your children wear heavy, clumsy rubbers. Let them enjoy lightweight comfortable "totes"... for school, for play the year 'round. Snug, up to ankle protection keeps little feet dry, warm, shoes clean. Children's sizes 2 to 10. Red or white.